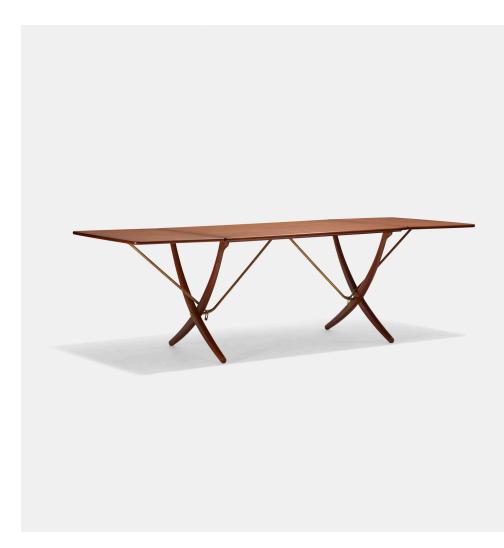

## HANS J. WEGNER drop-leaf dining table, model AT304

Andreas Tuck | Denmark, c. 1960 | teak, stained oak, brass 28¼ h × 93¼ w × 33¾ d in (72 × 237 × 86 cm)

Table features two 21.5-inch drop leaves; table measures 50.25 inches when folded. Signed with branded manufacturer's mark to underside: [Fabrikat: Andr. Tuck Arkitekt: Hans J. Wegner Made in Denmark].