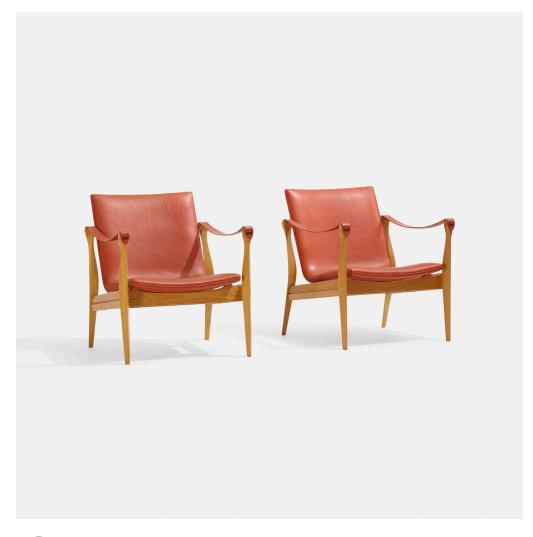

### KAREN AND EBBE CLEMMENSEN

lounge chairs model 4305, pair

Fritz Hansen | Denmark, 1963/c. 1980 | ash, leather, blackened brass 28½ h  $\times$  24½ w  $\times$  26 d in (72  $\times$  62  $\times$  66 cm)

Signed with decal manufacturer's label to underside: [FH Made in Denmark 7202 by Fritz Hansen].

**Literature:** Fritz Hansen - Furniture, manufacturer's catalog, 1963, ppg. 90-91 Danish Chairs, Oda, pg. 149