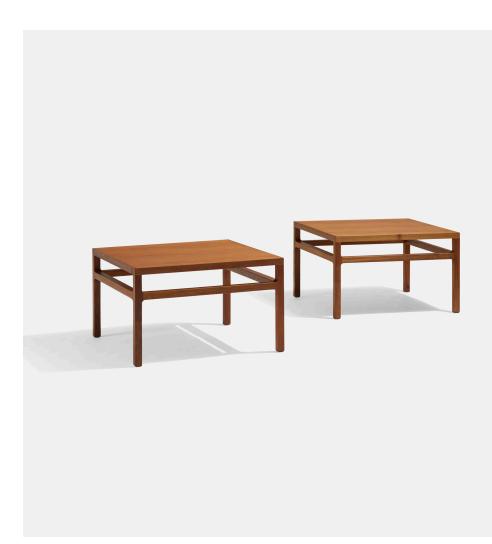

# AKSEL BENDER MADSEN AND EJNER LARSEN prototype coffee tables, pair

Niels Roth Andersen | Denmark, c. 1955/c. 1990 | walnut 15¾ h × 25½ w × 25½ d in (40 × 65 × 65 cm)

These tables were produced by Neils Roth Anderson as prototypes for a potential relaunch of the design.

Signed with branded manufacturer's mark to underside of each example: [NRA N. Roth Andersen Cabinetmaker].

Literature: Dansk Møbelkunst Gennem 40 Aar: 1957-1966, Jalk, ppg. 152-153

Estimate: \$1,500-2,000 Result: \$1,500