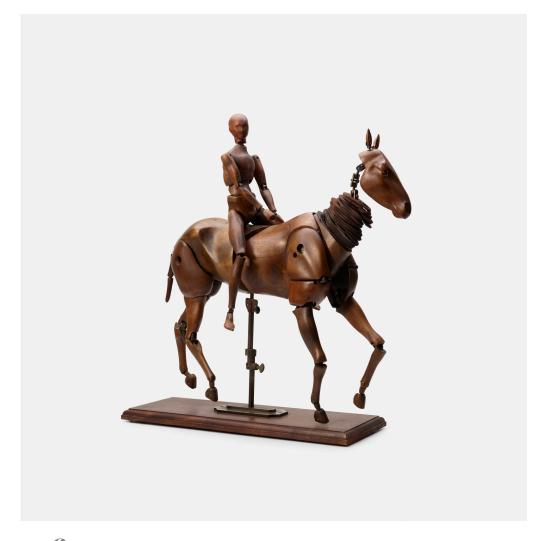

### **FRENCH**

rare articulated horse and rider artist's models

carved walnut, steel

 $22 \text{ h} \times 33 \text{ w} \times 8\frac{1}{4} \text{ d in } (56 \times 84 \times 21 \text{ cm})$ 

Articulated models of horses and human figures have been used by artists for centuries. These French models from the 19th century are of the highest quality from the period.

Branded manufacturer's mark to each element: [Maquette Franciase S.G.D.G. Paris Armeture Articulee].

Estimate: \$20,000-30,000

Result: \$20,800