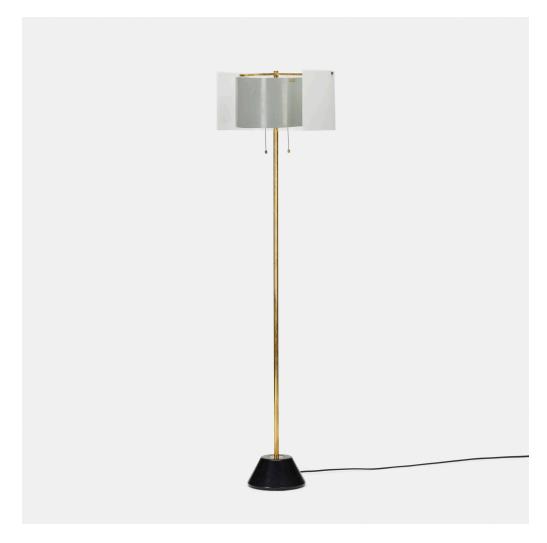

#### GINO SARFATTI

floor lamp, model 1056

Arteluce | Italy, 1948 | brass, acrylic, marble, enameled aluminum 54¼ h  $\times$  15 dia in (138  $\times$  38 cm)

This early lamp was commissioned by Marco Zanuso for a private home in Ancona, Italy. It features a twoarm connection which supports the inner shade rather than the three-arm connection seen in later examples.

Sold with a photocopy of the original receipt from Arteluce.

Provenance: Commissioned by Marco Zanuso | Private Collection, Ancona | Private Collection, Chicago

Literature: Gino Sarfatti: 1938-1973 Selected Works, Romanelli and Severi, ppg. 236, 451