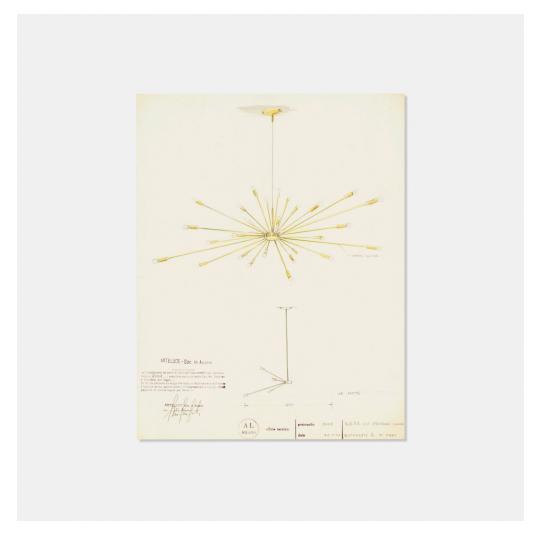

### GINO SARFATTI

drawing for ceiling light, model 2003

Arteluce | Italy, 1939/1953 | graphite, ink and watercolor on paper 15¾ h  $\times$  12¼ w in (40  $\times$  31 cm)

This rendering of ceiling light, model 2003 was made under the design direction of Gino Sarfatti for the SAPE restaurant in 1953.

Signed and dated to lower margin: [Gino Sarfatti 1953].

Provenance: Collection of Gino Sarfatti | Thence by descent | Private Collection, Chicago

Estimate: \$1,500-2,000

**Result:** \$1,875