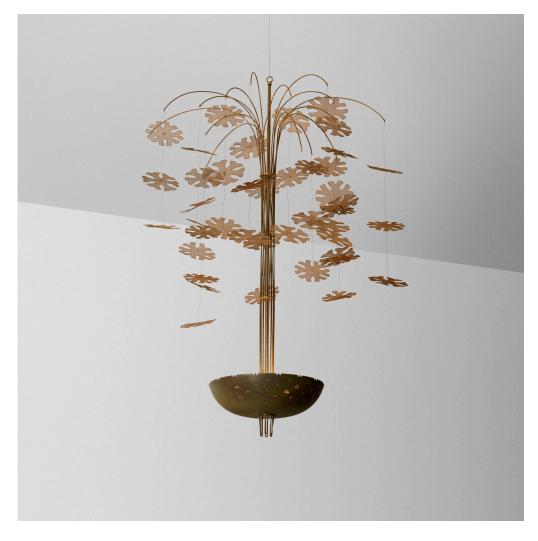

### **PAAVO TYNELL**

Rare and Important chandelier

Taito OY | Finland, c. 1948 | perforated and enameled brass 46½ h  $\times$  32 dia in (118  $\times$  81 cm)

This chandelier comes from a Scandinavian-inspired custom built home in Cambridge, Massachusetts designed by architect Donaldson Ray McMullin Associates in 1950.