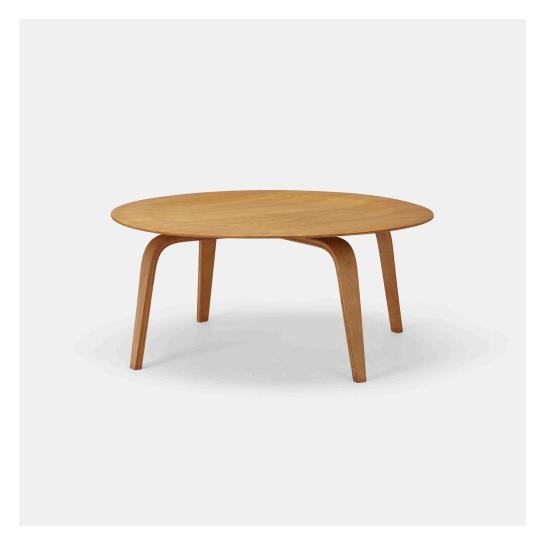

### CHARLES AND RAY EAMES Early CTW-3

Evans Products/Herman Miller | USA, 1945/1948 | molded ash plywood  $15\frac{1}{2}$  h ×  $34\frac{1}{4}$  dia in ( $39 \times 87$  cm)

Signed with decal manufacturer's label to underside: [Manufactured by Evans Products Molded Plywood Division Designed by Charles Eames Herman Miller Furniture Company] and handwritten marks in pencil: [#C.T.W. Ash].