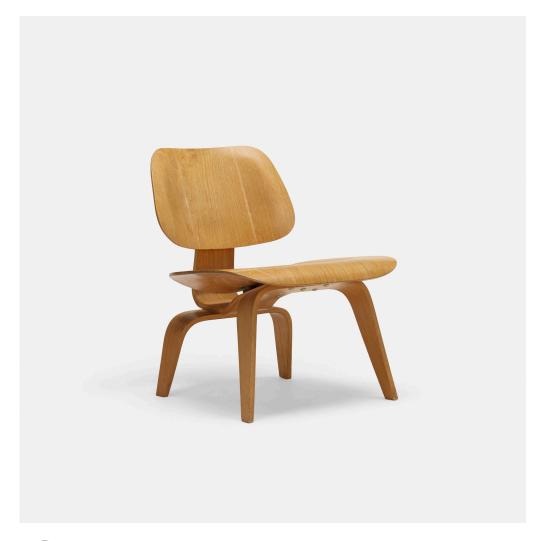

# CHARLES AND RAY EAMES early LCW

Evans Products/Herman Miller | USA, 1945/1948 | molded ash plywood, rubber 26% h  $\times$  22 w  $\times$  24½ d in (68  $\times$  56  $\times$  62 cm)

Signed with decal manufacturer's label to underside: [Manufactured by Evans Products Molded Plywood Division Designed by Charles Eames Herman Miller Furniture Company].