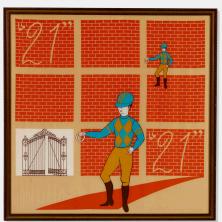

### **EARLY 20TH CENTURY**

Scala, A Fleur de Peau and 21 Club scarf

color lithograph on paper, screenprint on silk  $29\frac{1}{4}$  h × 21 w in  $(74 \times 53$  cm)

Lot includes *Scala*, *A Fleur de Peau* by Sem from the edition printed by Affiches Devers, Paris and a scarf from the 21 Club in New York measuring 30 x h 30 w inches.

Provenance: Collection of Bertrand and Nancy Goldberg for Maxim's | Thence by descent

**Estimate:** \$500-700 **Result:** \$250