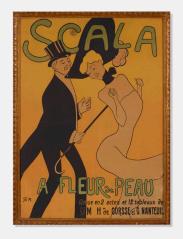

### **EARLY 20TH CENTURY**

Scala, A Fleur de Peau and 21 Club scarf

color lithograph on paper, screenprint on silk  $29\frac{1}{4}$  h × 21 w in  $(74 \times 53$  cm)

Lot includes *Scala*, *A Fleur de Peau* by Sem from the edition printed by Affiches Devers, Paris and a scarf from the 21 Club in New York measuring 30 x h 30 w inches.

Provenance: Collection of Bertrand and Nancy Goldberg for Maxim's | Thence by descent

**Estimate:** \$500-700 **Result:** \$250