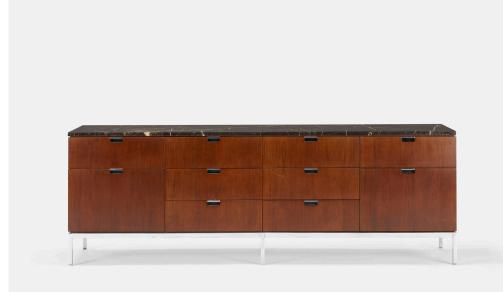

# FLORENCE KNOLL Executive Office cabinet

Knoll Associates | USA, c. 1960 | lacquered walnut, marble, chrome-plated steel 26 h ×  $74\frac{1}{2}$  w × 18 d in (66 × 189 × 46 cm)

Cabinet features eight drawers and two file drawers.

Provenance: Lucille Strauss (sister of Bertrand Goldberg), Chicago | Thence by descent

Literature: Knoll: A Modernist Universe, Lutz, pg. 160 discusses series

Estimate: \$1,500-2,000 Result: \$5,313

#