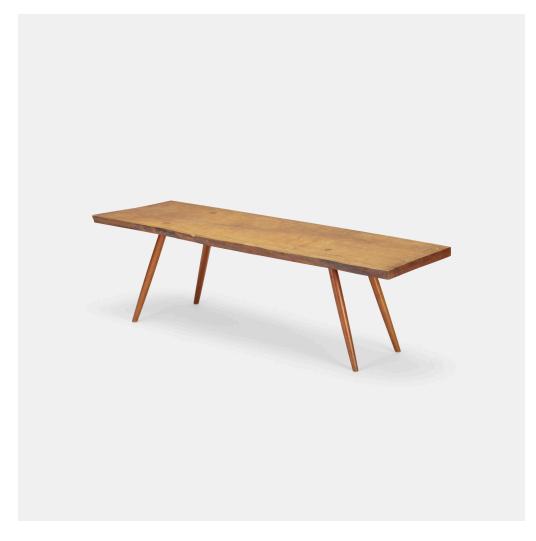

### GEORGE NAKASHIMA

Early coffee table

USA, 1951 | cherry

 $16 \text{ h} \times 53\% \text{ w} \times 17 \text{ d in } (41 \times 137 \times 43 \text{ cm})$ 

Table features a single slab with one free edge. Sold with a copy of *George Nakashima Woodworker* and an original price list from 1962.

**Provenance:** Acquired in 1951 directly from the artist by Mr. Robert and Eunice Faber, Ann Arbor, MI | Thence by descent

Estimate: \$5,000-7,000

Result: \$10,625