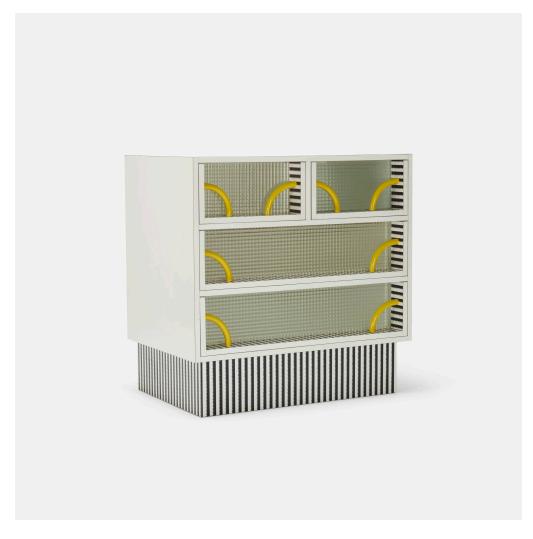

### MICHELE DE LUCCHI

#### Atlantic cabinet

Memphis | Italy, 1980 | Iaminate over wood, textured glass, enameled steel 35% h × 35% w × 23% d in (90 × 90 × 60 cm)

Cabinet features four drawers.

Provenance: Grace Designs, Dallas | Private Collection

**Exhibited:** *Memphis*, 17 November - 3 February 1985, Memphis Brooks Museum of Art, Memphis, TN (traveling exhibition)

Literature: From Here to There and Beyond: Michele de Lucchi, Bulegato and Polano, pg. 55