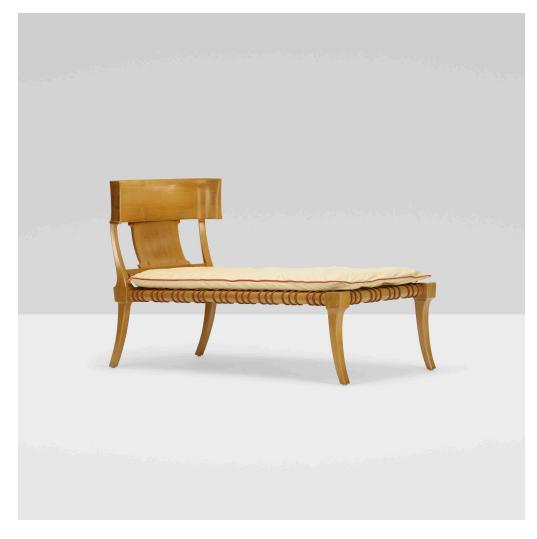

### T.H. ROBSJOHN-GIBBINGS

Klini chaise, model no. 11

Saridis of Athens | United Kingdom/Greece, 1961/1978 | walnut, leather 33% h  $\times$  57½ w  $\times$  25% d in (86  $\times$  146  $\times$  64 cm)

Signed with applied brass manufacturer's label to underside: [Designed by T.H. Robsjohn Gibbings Manufactured by Saridis of Athens].

Provenance: Acquired directly from Saridis of Athens | Thence by descent

Literature: The Furniture of Classical Greece, Robsjohn-Gibbings and Pullin, ppg. 23, 27, 114-117

Estimate: \$7,000-9,000

Result: \$16,250