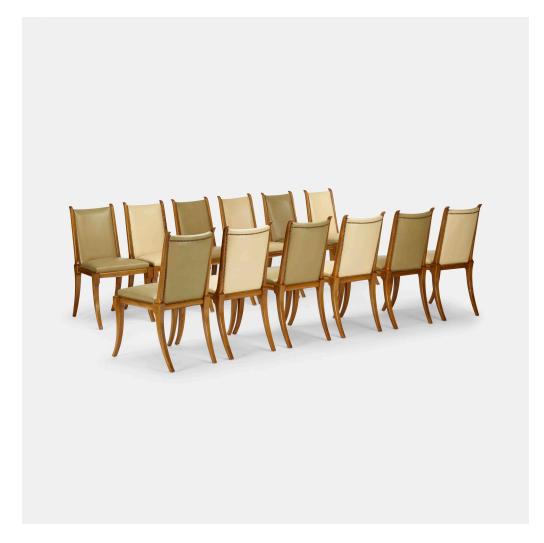

### T.H. ROBSJOHN-GIBBINGS

dining chairs model no. 105, set of twelve

Saridis of Athens | United Kingdom/Greece, c. 1969/1978 | walnut, leather, brass 35% h × 20% w × 26 d in  $(90 \times 51 \times 66$  cm)

Signed with applied brass manufacturer's label to underside of each example: [Designed by T.H. Robsjohn Gibbings Manufactured by Saridis of Athens].

Provenance: Acquired directly from Saridis of Athens | Thence by descent

**Literature:** Contemporary Furniture of Greece: Furniture and Fabrics Designed by T.H. Robsjohn-Gibbings for Saridis of Athens, manufacturer's catalog, unpaginated

Estimate: \$25,000-35,000

Result: \$31,250