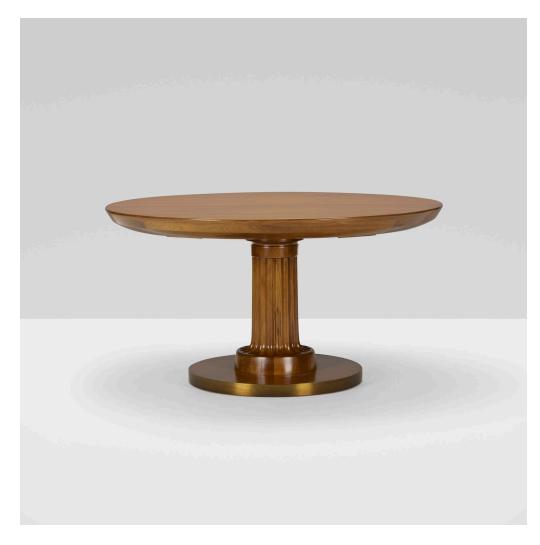

### T.H. ROBSJOHN-GIBBINGS

dining table, model no. 149

Saridis of Athens | United Kingdom/Greece, c. 1969/1978 | walnut, brass 29 h  $\times$  55 dia in (74  $\times$  140 cm)

Sold with two 24-inch leaves; table measures 103 inches when fully extended and features additional legs for support.

Provenance: Acquired directly from Saridis of Athens | Thence by descent

**Literature:** Contemporary Furniture of Greece: Furniture and Fabrics Designed by T.H. Robsjohn-Gibbings for Saridis of Athens, manufacturer's catalog, unpaginated

Estimate: \$10,000-15,000

Result: \$43,750