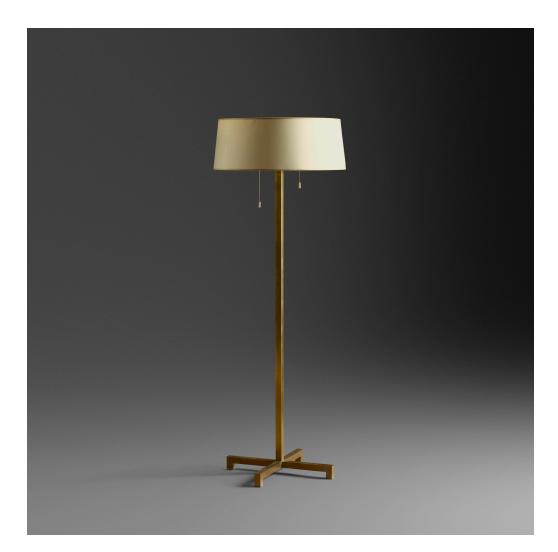

# T.H. ROBSJOHN-GIBBINGS floor lamp, model no. 302

Saridis of Athens | United Kingdom/Greece, c. 1969/1978 | brass, parchment, enameled aluminum  $46\frac{1}{2}$  h × 17 dia in (118 × 43 cm)

Provenance: Acquired directly from Saridis of Athens | Thence by descent

**Literature:** Contemporary Furniture of Greece: Furniture and Fabrics Designed by T.H. Robsjohn-Gibbings for Saridis of Athens, manufacturer's catalog, unpaginated

Estimate: \$2,000-3,000 Result: \$5,000