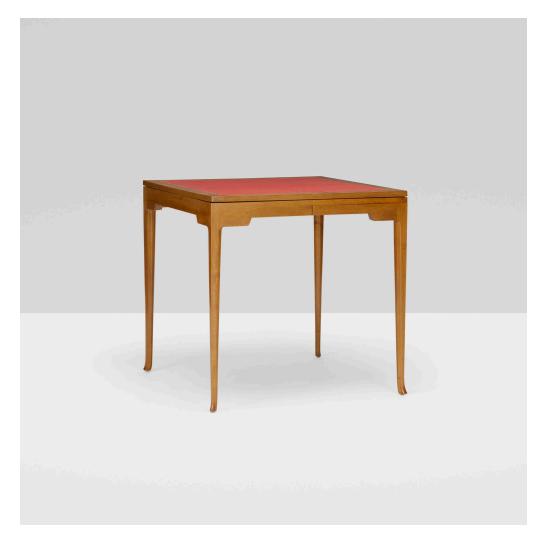

### T.H. ROBSJOHN-GIBBINGS

Custom card table

Saridis of Athens | United Kingdom/Greece, c. 1969/1978 | walnut, leather with gilt detailing 30% h × 32 w × 32 d in  $(77 \times 81 \times 81$  cm)

Table features a flip-top that expands to 63.75 inches. Signed with applied brass manufacturer's label to underside: [Designed by T.H. Robsjohn Gibbings Manufactured by Saridis of Athens]. Sold with a photocopy of the original rendering by Robsjohn-Gibbings.