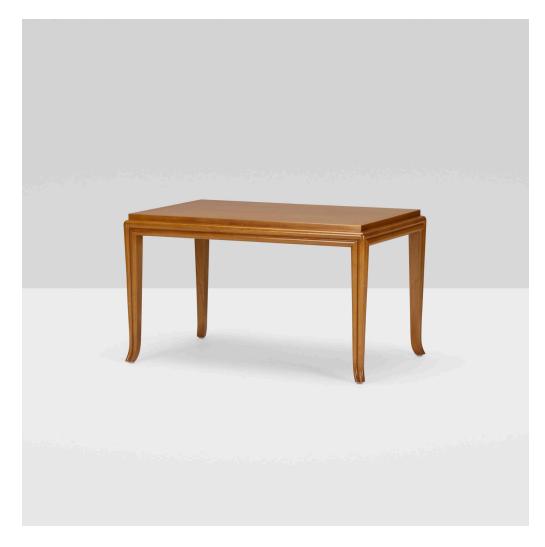

### T.H. ROBSJOHN-GIBBINGS

Custom coffee table

Saridis of Athens | United Kingdom/Greece, c. 1969/1978 | walnut 18% h × 32 w × 20 d in (47 × 81 × 51 cm)

Signed with applied brass manufacturer's label to underside: [Designed by T.H. Robsjohn Gibbings Manufactured by Saridis of Athens]. Sold with a photocopy of the original rendering by Robsjohn-Gibbings.

Provenance: Acquired directly from Saridis of Athens | Thence by descent

Estimate: \$2,000-3,000

Result: \$5,625