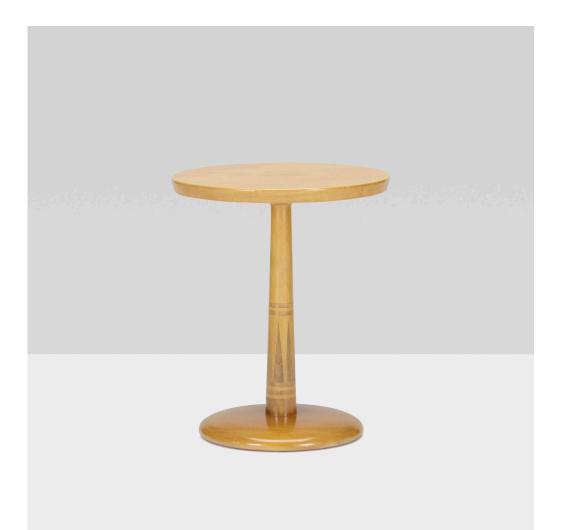

## T.H. ROBSJOHN-GIBBINGS occasional table, model no. 141

Saridis of Athens | United Kingdom/Greece, c. 1969/1978 | walnut with inlay  $19\frac{1}{2}$  h × 16 dia in (50 × 41 cm)

Signed with applied brass manufacturer's label to underside: [Designed by T.H. Robsjohn Gibbings Manufactured by Saridis of Athens].

Provenance: Acquired directly from Saridis of Athens | Thence by descent

**Literature:** Contemporary Furniture of Greece: Furniture and Fabrics Designed by T.H. Robsjohn-Gibbings for Saridis of Athens, manufacturer's catalog, unpaginated