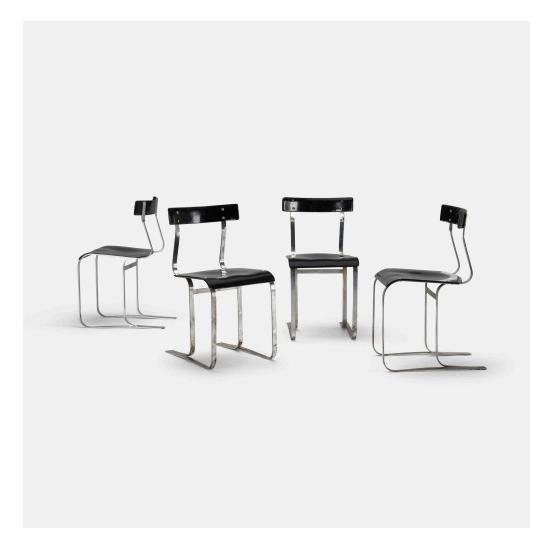

## MARCEL BREUER

chairs model WB301, set of four

Meubles Stylclair | Hungary/France, c. 1933-1934 | chrome-plated steel, molded and lacquered plywood 30% h × 16 w × 20 d in (77 × 41 × 51 cm)

Signed with brass manufacturer's label to frame of three examples: [Meubles Stylclair Lyon Paris].

**Literature:** Marcel Breuer: Furniture and Interiors, Wilk, ppg. 115-123 discuss the development of this chair; pg. 120 illustrates similar example Bent Wood and Metal Furniture 1850-1946, Ostergard, pg. 300