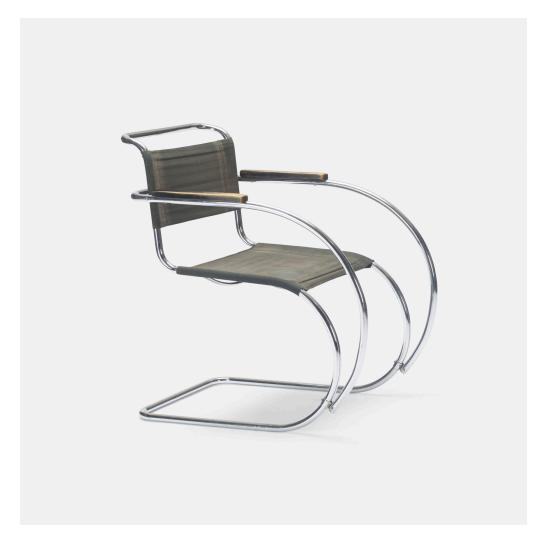

### LUDWIG MIES VAN DER ROHE MR 534

Mücke Melder | Germany/Czech Republic, 1927 | chrome-plated steel, Eisengarn, stained beech 33 h  $\times$  21½ w  $\times$  32 d in (84  $\times$  55  $\times$  81 cm)

This early chair, dating from between 1927 and 1928, features all original chrome, hardware, Eisengarn upholstery and short beech wood armrests, a detail that would be modified and elongated in later variations.