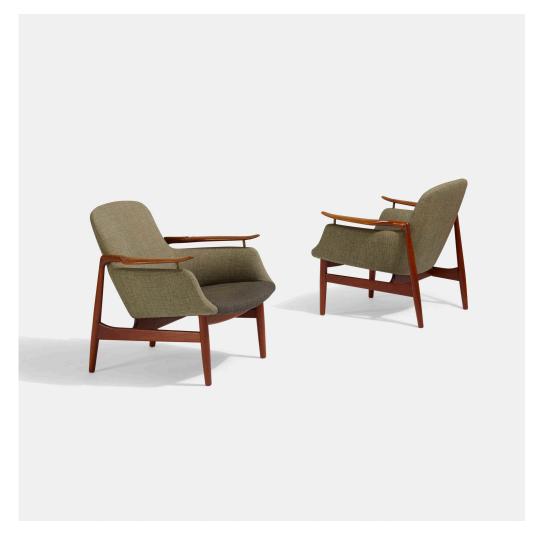

## FINN JUHL

lounge chairs model NV-53, pair

Niels Vodder | Denmark, 1953 | teak, original Lis Ahlmann upholstery, brass 28 h  $\times$  28½ w  $\times$  30 d in (71  $\times$  72  $\times$  76 cm)

Signed with branded manufacturer's mark to underside of each example: [Cabinetmaker Niels Vodder Copenhagen Denmark Design Finn Juhl].

**Literature:** Finn Juhl: Furniture, Architecture, Applied Art, Hiort, ppg. 58-59 Danish Chairs, Oda, ppg. 98-99 Finn Juhl: Memorial Exhibition, Hansen et al., ppg. 76-79, 139

Estimate: \$10,000-15,000

Result: \$22,500