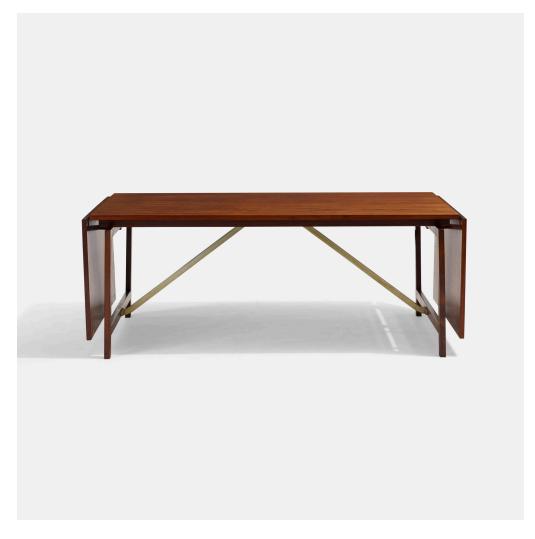

## HANS J. WEGNER drop-leaf dining table

Johannes Hansen | Denmark, c. 1950 | rosewood, matte chrome-plated steel 28 h  $\times$  73½ w  $\times$  39¼ d in (71  $\times$  187  $\times$  100 cm)

Sold with two 23.5-inch leaves; table measures 118 inches when fully extended. Signed with applied metal manufacturer's label to underside: [Design: Hans J. Wegner Made in Copenhagen Denmark by Johannes Hansen Cabinetmakers].