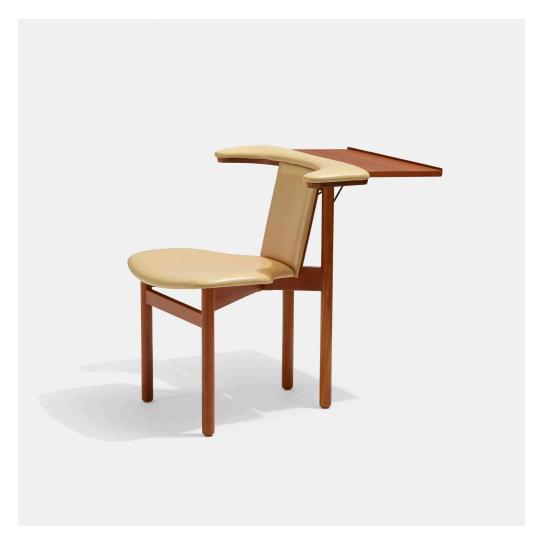

## HANS OLSEN King Frederik VII chair

Ærø Møbler | Denmark, c. 1960 | teak, leather, brass 28 h × 23½ w × 23 d in (71 × 60 × 58 cm)

This design, which functions as a reading chair and writing table, was named after King Frederik VII of Denmark who was known for occasionally sitting backwards on a similar chair at Rosenborg Castle in Copenhagen.

Chair features a drop-leaf table top. Signed with stamped manufacturer's mark to underside: [Aero Mobler Aeroskobing Made in Denmark].

Estimate: \$1,000-1,500