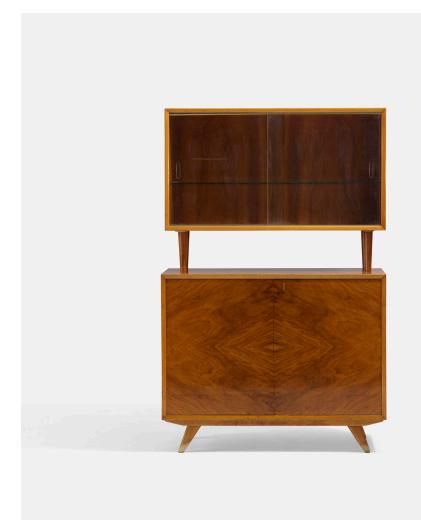

# J.O. CARLSSONS MÖBELINDUSTRI cabinet

Sweden, c. 1950 | walnut, glass 61 h × 39¼ w × 19 d in (155 × 100 × 48 cm)

Cabinet is comprised of two components; base cabinet features two doors concealing four drawers and one shelf, top cabinet features two sliding glass doors concealing one shelf. Signed with applied metal manufacturer's label to reverse of cabinet: [AB J.O. Carlssons Möbelindustri Vetlanda Sweden].