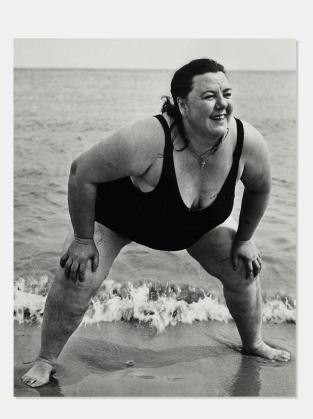

## 112

LISETTE MODEL Coney Island Bather

gelatin silver print 19¼ h × 15¼ w in (49 × 39 cm)

Signed, dated and numbered to verso 'Lisette Model 9/75 Copyright (c) Lisette Model 1977 Lunn Gallery NYC'. This work is number 9 from the edition of 75 published by Lunn Gallery, New York.

Provenance: Collection of Robert and Barbara Horwitch, Glencoe, IL

An example of this work can be found in the permanent collection of the Cleveland Musuem of Art.

Estimate: \$3,000-5,000 Result: \$3,250