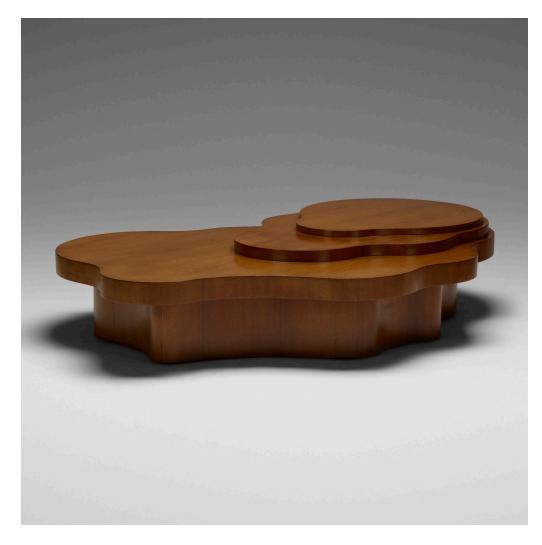

## T.H. ROBSJOHN-GIBBINGS Mesa coffee table, model 1760

Widdicomb | United Kingdom/USA, 1952/1954 | walnut 16% h × 74 w × 51 d in (42 × 188 × 130 cm)

Signed with applied manufacturer's label to underside 'Widdicomb Designed by T.H. Robsjohn-Gibbings'. Stenciled marks to underside 'I/54 1760-6'.

**Provenance:** Acquired directly from Widdicomb in 1954 by the original owner | Thence by descent

Literature: Widdicomb, manufacturer's catalog, unpaginated House Beautiful, May 1952, cover

Estimate: \$70,000-90,000