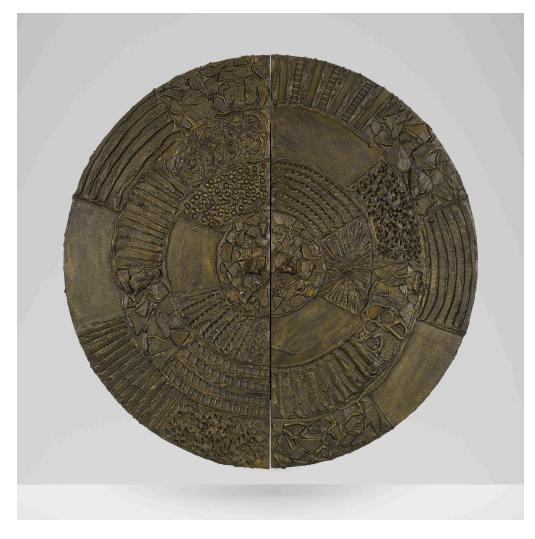

## PAUL EVANS

Sculpted Bronze wall-mounted bar cabinet, model PE-122

Paul Evans Studio for Directional | USA, 1976 | bronzed resin over wood 72 h  $\times$  72 w  $\times$  16 d in (183  $\times$  183  $\times$  41 cm)

Bar features two doors concealing two adjustable shelves, one drawer and one cabinet. Incised signature and date to underside 'PE 76 TP'.

Provenance: Private Collection, Skokie, IL

**Literature:** Directional, manufacturer's catalog, unpaginated Paul Evans: Designer & Sculptor, Head, pg.