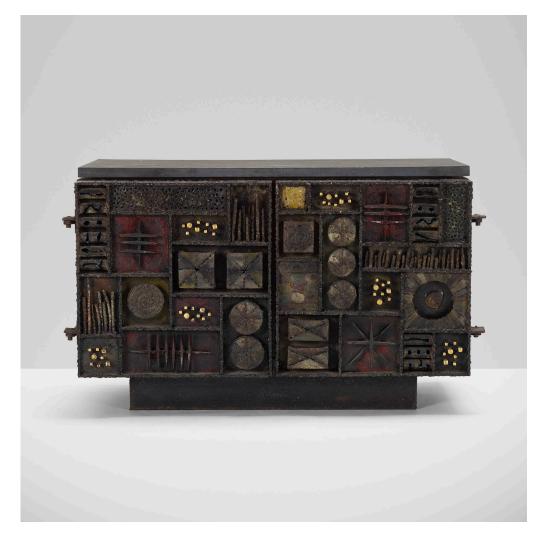

## PAUL EVANS

## Important Custom Sculpture Front cabinet

Paul Evans Studio for Directional | USA, 1964 | welded, gilt and enameled steel, slate 25% h × 43 w × 23% d in (65 × 109 × 60 cm)

Cabinet features two doors concealing two adjustable shelves and two drawers.

Provenance: Purchased in 1964 from Directional, New York | Thence by descent

Literature: Paul Evans Designer & Sculptor, Head, pg. 48 illustrates similar example

Estimate: \$50,000-70,000

Result: \$60,000