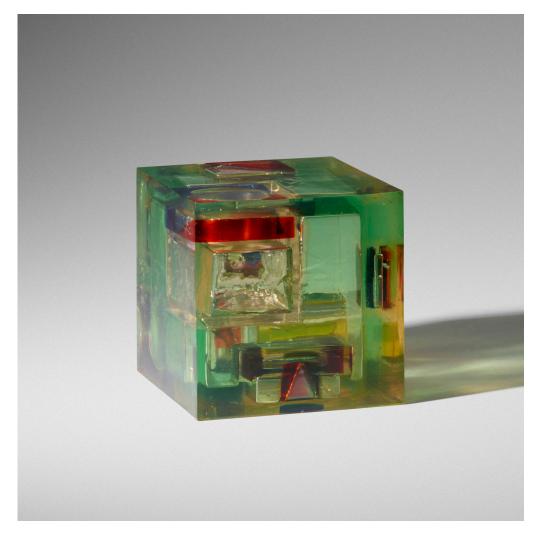

## LEO AMINO

Untitled (from the Refractional series)

cast resin

 $8\frac{1}{2}$  h ×  $8\frac{1}{2}$  w ×  $8\frac{1}{2}$  d in (22 × 22 × 22 cm)

Signed and dated to edge 'LA 3 68'.

**Provenance:** Acquired directly from the artist | Thence by descent | Wright, *Design*, 12 December 2013, Lot 135 | Private Collection, Chicago

Literature: Leo Amino Sculpture 1945-1974, Gilbert, unpaginated, illustrates works from series

Estimate: \$3,000-5,000

Result: \$3,500