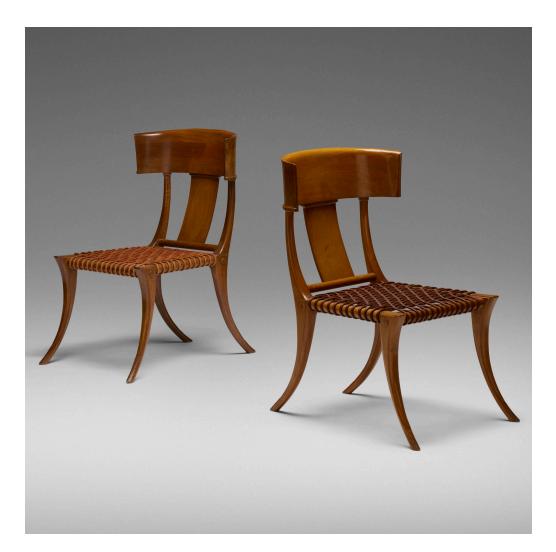

## 179

T.H. ROBSJOHN-GIBBINGS Klismos chairs, pair

Saridis of Athens | United Kingdom/Greece, 1961 | walnut, leather 35¼ h × 21 w × 29¼ d in (90 × 53 × 74 cm)

Signed with brass manufacturer's label to underside of each example 'Designed by T.H. Robsjohn-Gibbings Manufactured by Saridis of Athens'.

Provenance: Acquired in the 1970s by the present owner

**Literature:** The Furniture of Classical Greece, Robsjohn-Gibbings and Pullin, ppg. 49, 56-57, 62, 65 illustrate related forms

Estimate: \$5,000-7,000 Result: \$15,000