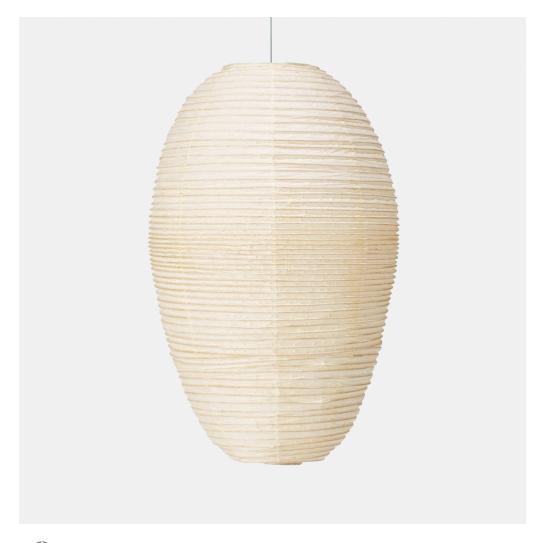

### ISAMU NOGUCHI

Early Akari Light Sculpture

Ozeki & Co., Ltd. | USA/Japan, c. 1951 | rice paper, bamboo, steel wire 20½ h  $\times$  12 dia in (51  $\times$  30 cm)

This example features the earliest manufacturer's mark, a red sun and half-moon insignia. Marks on later examples include the word *Japan* along with this insignia. Signed with stamped manufacturer's mark.

Provenance: Private Collection, Grand Rapids, MI

Estimate: \$3,000-5,000

Result: \$4,063