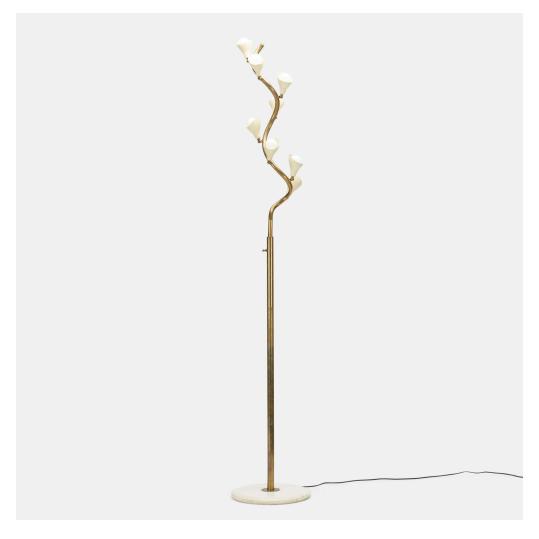

## **GINO SARFATTI**

floor lamp, model 1034

Arteluce | Italy, 1946-51 | brass, enameled aluminum, marble 77½ h  $\times$  13¾ dia in (197  $\times$  35 cm)

Signed with partial decal manufacturer's label to shade 'AL Milano Arteluce'. Signed with impressed manufacturer's mark to base 'Arteluce Made in Italy'.

**Literature:** Gino Sarfatti: Selected Works 1938-1973, Romanelli and Severi, ppg. 145, 446 L'Arredamento Moderno, 4th series, Aloi and Borgese, fig. 200

Estimate: \$10,000-15,000

Result: \$11,250