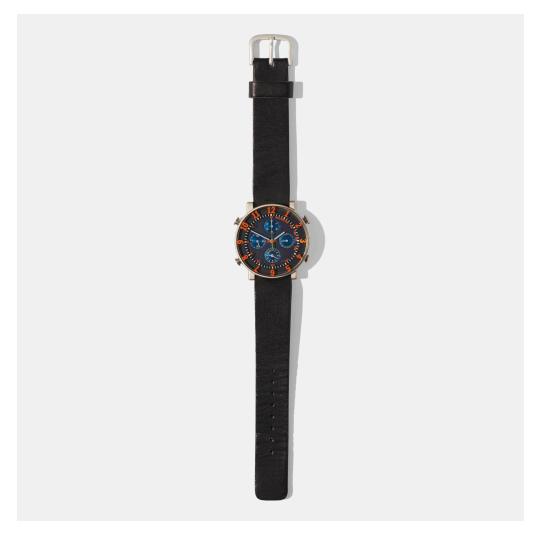

### ETTORE SOTTSASS

Sottsass Collection chronograph wristwatch, model SBBP013

Seiko | Italy, c. 1993 | sapphire glass, stainless steel, base metal, leather, plastic

MPN: 7T34-6A30

Case: base metal, stainless steel back

Size: 37 mm

Signed: crystal and case

This example features an analog alarm and retains its original leather band. Sold with original box,

instruction booklet, hang tag and guarantee.

Provenance: Philolux, Chicago
Estimate: \$2,000-3,000