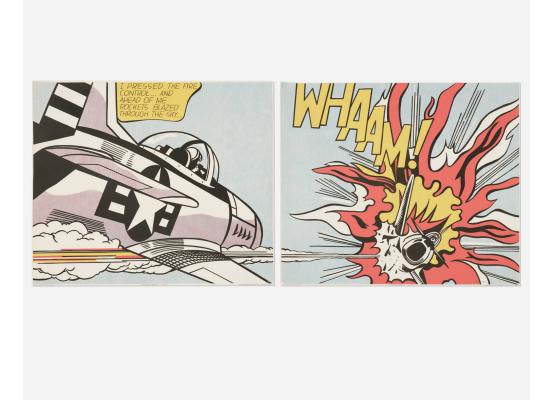

# ROY LICHTENSTEIN WHAAM! poster (diptych)

offset lithograph on paper  $24\% \text{ h} \times 58 \text{ w} \text{ in } (63 \times 147 \text{ cm})$ 

Each sheet measures: 24.75 h x 29 w inches.

Signed to lower edge of one sheet 'Roy Lichtenstein'. Printed to lower edge of each sheet 'Published by Tate Gallery, London. Roy Lichtenstein: WHAAM! 1963. Reproduced and Printed in Great Britain by Lautrec Photo Litho Ltd., Leeds 2M68'. This work is from the edition of 2000 printed by Lautrec Photo Litho Ltd. and published by the Tate Gallery, London

**Literature:** Corlett app. 7 **Estimate:** \$3,000-5,000

Result: \$3,750