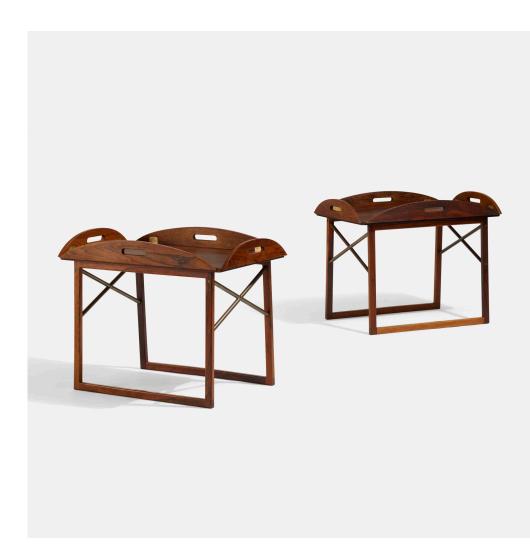

## SVEND LANGKILDE tray tables, pair

Denmark, c. 1960 | rosewood, brass 23 h × 29¾ w × 19 d in (58 × 76 × 48 cm)

Each table features a removable tray with folding sides; each table measures  $34.75 \text{ w} \times 24 \text{ d} \times 19.75 \text{ h}$  inches when folded. Brass distributor's label to underside of one tray 'Illums Bolighus København'. Please note this work may require the buyer to obtain a CITES permit to export out of the United States.

Literature: Illums Bolighus Center for Modern Design, distributor's catalog, 1961, unpaginated

Estimate: \$2,000-3,000 Result: \$3,000