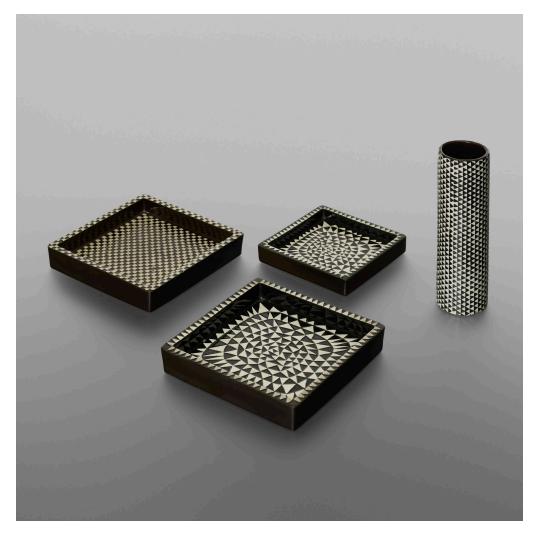

## STIG LINDBERG

Domino tabletop accessories

Gustavsberg | Sweden, 1942 | glazed porcelain 9 h  $\times$  2½ dia in (23  $\times$  6 cm)

Collection includes a vase and three trays. Cast manufacturer's mark to underside of each example 'Gustavsberg Domino Stig L'.