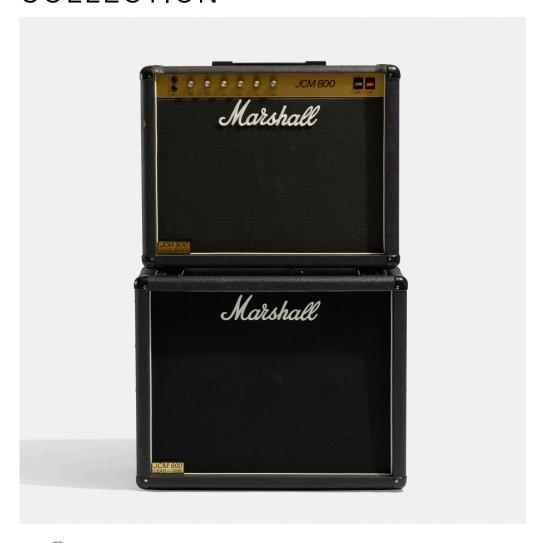

## **MARSHALL**

1984 JM-800 amplifier combo and extension speaker with custom road case

United Kingdom, 1984 | vinyl, wood, steel, plastic 22% h × 27% w × 10 d in  $(57 \times 70 \times 25$  cm)

Printed and engraved to reverse of chassis 'Serial No S10580'. Sticker to reverse of chassis 'Model 4101 Power 50w Jim Marshall Products Ltd England'. Printed label to front of amp 'JCM 800 Lead Series'. Printed to front of amp chassis 'JCM 800'. Label front of amp 'Marshall'.