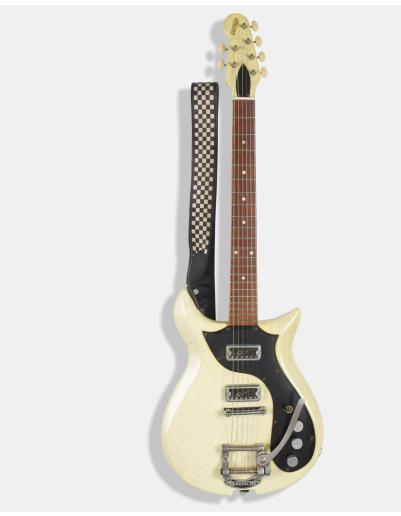

### **GRETSCH** 1966 Silver Duke Corvette electric guitar

lacquered wood, rosewood, plastic, chrome-plated steel, aluminum  $39\frac{1}{2}$  h ×  $13\frac{1}{2}$  w ×  $2\frac{3}{4}$  d in (100 × 34 × 7 cm)

Serial number: 568

Printed to headstock 'Gretsch'. Printed to reverse of headstock '568'. Printed to pickups 'G'. Engraved to knobs 'G'. Cast to tremolo 'Gretsch'. Guitar features original white sparkle finish.