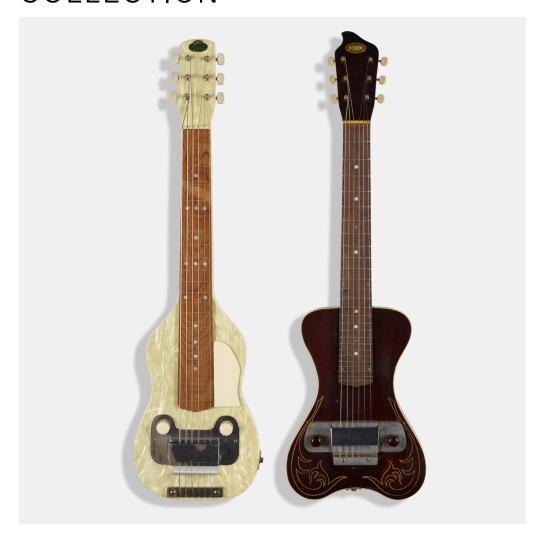

## **REGAL AND OAHU**

lap steel guitars, set of two

USA, c. 1945 | Bakelite, chrome-plated steel, chrome, rosewood, plastic, aluminum

Regal lap steel guitar 8.75 w x 2.25 d x 31.5 h in Sticker to headstock 'Trademark Regal made in Chicago'.

Oahu *Islander* lap steel guitar 9.75 w x 2.25 d x 33 h in

Sticker to headstock 'Oahu Publishing Co. Oahu Reg U.S. Pat off Cleveland, O'. Stamped to tuners 'Kluson Deluxe'.

Estimate: \$500-700 Result: \$325