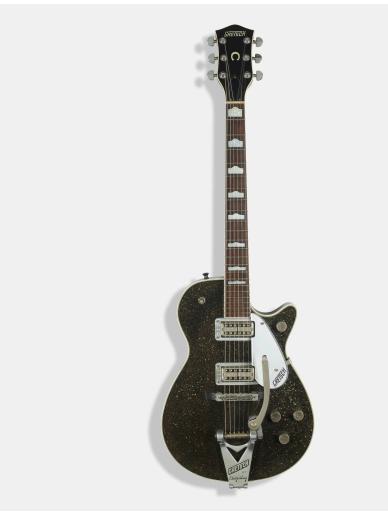

## 361

GRETSCH 1995 Duo Jet electric guitar

Japan, 1995 | mahogany, maple, lacquered wood, aluminum, chrome-plated brass 39½ h × 13½ w × 3½ d in (100 × 34 × 9 cm)

Inlaid to headstock 'Gretsch'. Engraved to pickups 'TV Jones Brian Setzer'. Cast to tremolo 'Gretsch by Bigsby'. Printed to pickguard 'Gretsch'. Engraved to rear control cavity plate '959129-579'. Guitar features Midnight Sparkle finish.