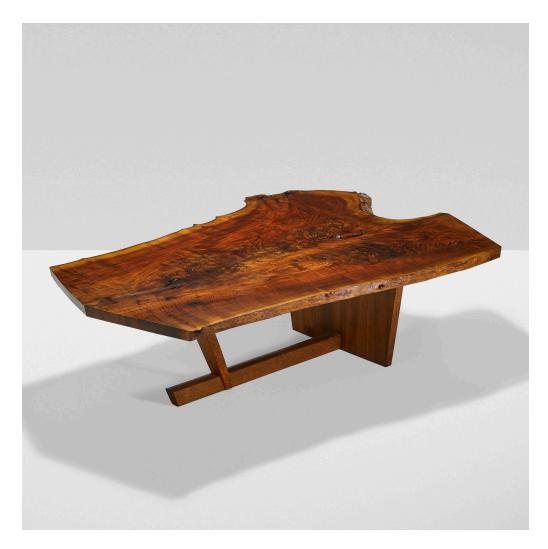

## MIRA NAKASHIMA Exceptional Sanso table

USA, 1994 | Claro walnut, walnut, rosewood 28¼ h × 71½ w × 99¼ d in (72 × 182 × 252 cm)

Solid slab table top with expressive graining, fissures and knot details featuring three rosewood butterflies and free edge on three sides. Signed with client name and dated to underside '1994'. Sold with a digital copy of original drawing by Mira Nakashima.

Provenance: Acquired directly from the artist by the original owner | Private Collection

Estimate: \$25,000-35,000