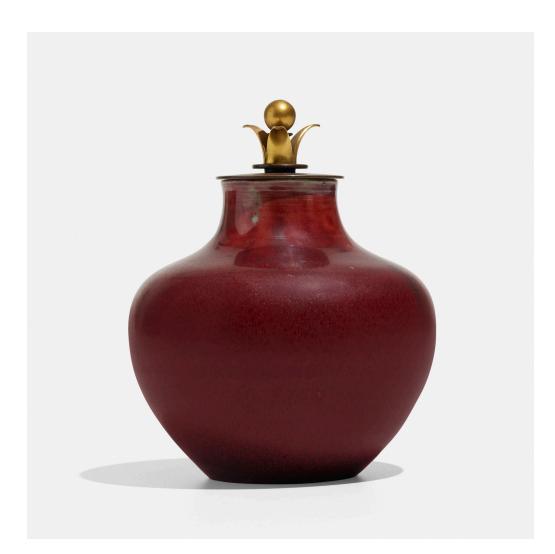

## KNUD ANDERSON AND CARL HALIER lidded vessel

Royal Copenhagen | Denmark, c. 1935 | glazed stoneware, bronze  $6\frac{3}{4}$  h ×  $5\frac{1}{2}$  dia in (17 × 14 cm)

Lid is by Knud Anderson and vessel is by Carl Halier.

Glazed signature with stamped manufacturer's mark and three line wave mark to underside 'CH Royal Copenhagen Denmark'. Stamped signature to underside of lid 'KA'.

Provenance: Philippe Denys, Brussels | Private Collection, New York