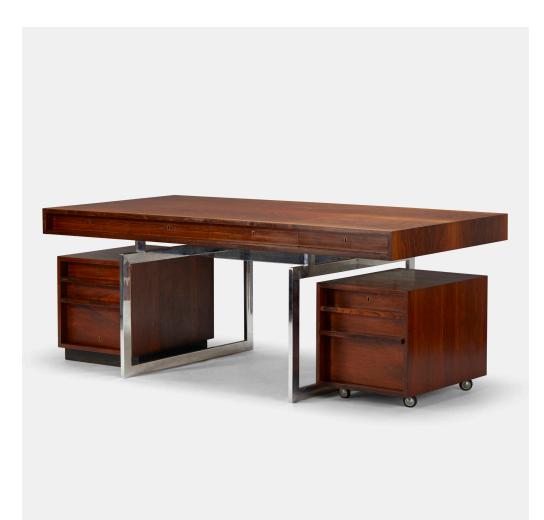

## 137

BODIL KJÆR office suite

E. Pedersen & Søn | Denmark, 1959/c. 1961 | rosewood, chrome-plated steel, lacquered wood 28½ h × 72½ w × 36¼ d in (72 × 184 × 92 cm)

Suite is comprised of desk with four locking drawers, one cabinet measuring 17.25 w x 24 d x 19.25 h inches and one rolling cabinet measuring  $17.25 \times 24 d \times 18.75$  h inches; each cabinet features two drawers. Manufacturer's labels to the underside of each element 'EP&S Made in Denmark' and 'E. Pedersen & Sons A-S Made in Denmark'.

Provenance: Acquired in 1964 by the present owner

Estimate: \$18,000-20,000 Result: \$18,750

#