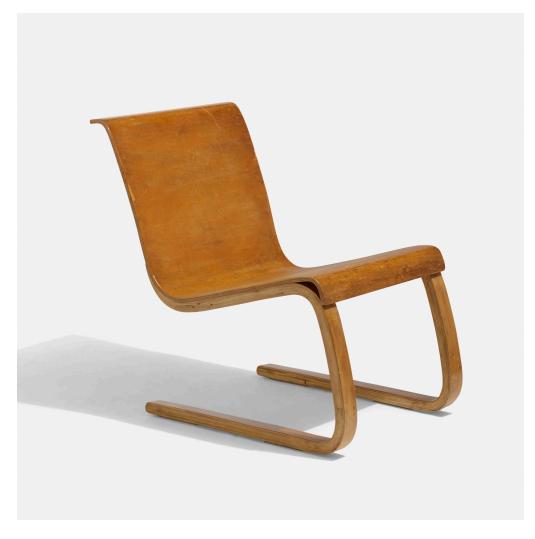

### **ALVAR AALTO**

Early cantilevered chair

Finmar | Finland, 1933 | birch plywood, laminated beech 27 h  $\times$  19 w  $\times$  29 d in (69  $\times$  48  $\times$  74 cm)

An excellent and early example of Aalto chair designs. This form differs from the small production of similar chairs produced in 1933 in that the angle of the seat is steeply pitched to the floor, relating to an upholstered lounge chair from the same year.

Applied manufacturer's label to underside 'Finmar Ltd. Made in Finland'.

Provenance: Wright, The Lyrical Line, 23 May 2006, Lot 913 | Private Collection

Literature: Alvar Aalto Designer, Lahti, ppg. 79, 168