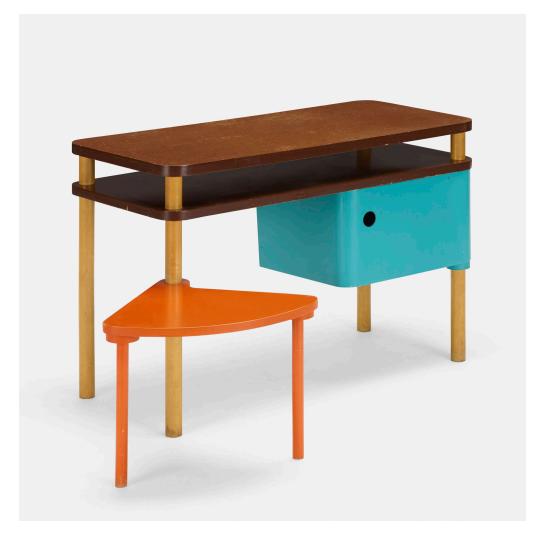

### HENRY P. GLASS

Swingline desk

Fleetwood Furniture Company | USA, 1952 | masonite, lacquered wood, maple 24% h × 38 w × 17% d in  $(63\times97\times44$  cm)

Desk features a drawer and chair that each swivel. Decal manufacturer's label to interior compartment 'Swingline Fleetwood Furniture Corporation Grand Haven, Michigan'.

Literature: Henry P. Glass Associates, studio catalog, pg. 5 illustrates works from series

Estimate: \$3,000-5,000