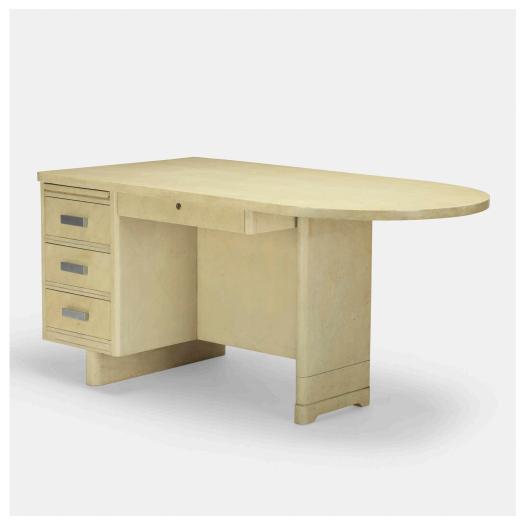

### SAMUEL MARX

desk from the Ehrlich Residence, Highland Park, IL

USA, c. 1951 | lacquered wood, aluminum, brass  $29\frac{1}{4}$  h × 60 w × 32 d in  $(74 \times 152 \times 81$  cm)

Desk features four drawers (one locking) and one pull out work surface. Sold with two keys.

**Provenance:** Mr. and Mrs. George Ehrlich, Highland Park, IL | Thence by descent | Wright, *Design*, 23 March 2017, Lot 167 | Private Collection, New York

Estimate: \$5,000-7,000

Result: \$4,688