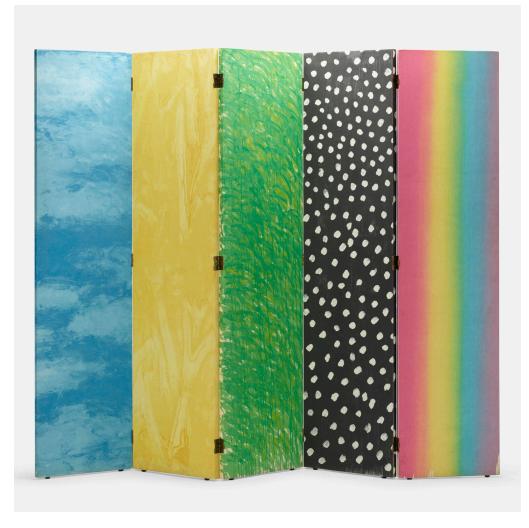

# JIM DINE Landscape Screen

screenprint on linen canvas

71% h × 86 w × 7 d in (182 × 218 × 18 cm)

Signed, dated and numbered to upper edge of one panel 'Jim Dine 3/30 1969'. This work is number 3 from the edition of 30 published by Petersburg Press, London.

Provenance: Collection of Gene Summers | Thence by descent

**Exhibited:** Jim Dine: The Summers' Collection, 18 May - 7 July 1974, La Jolla Museum of Contemporary

Art, La Jolla, CA

**Literature:** Bonin and Cullen 65 **Estimate:** \$7,000-9,000