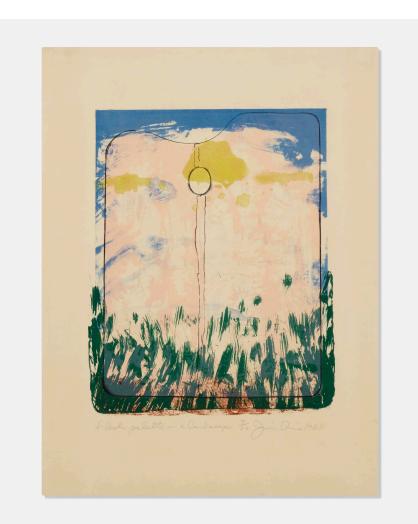

## JIM DINE Flesh Palette in a Landscape

lithograph in colors  $25\frac{1}{2}$  h × 19<sup>3</sup>/<sub>4</sub> w in (65 × 50 cm)

Signed, titled, dated and numbered to lower edge 'Flesh Palette in a Landscape 7/22 Jim Dine 1965'. This work is number 7 from the edition of 22 published by Universal Limited Art Editions, West Islip, NY.

Provenance: Collection of Gene Summers | Thence by descent

Literature: Bonin and Cullen 29

An example of this work is held in the collection of The Museum of Modern Art, New York.

Estimate: \$1,000-1,500 Result: \$1,000